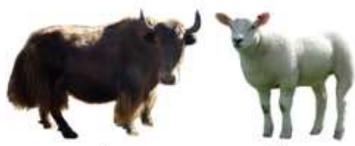

# 

Sources of wool

Yak Sheep

Animals used for carrying people or goods from one place to another

Camels draw camel carts

Bullocks draw bullock carts

Milch Animals