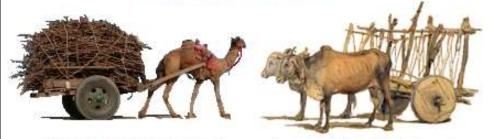

# 

Sources of wool

Yak Sheep

Animals used for carrying people or goods from one place to another

Camels draw camel carts

Bullocks draw bullock carts

Milch Animals