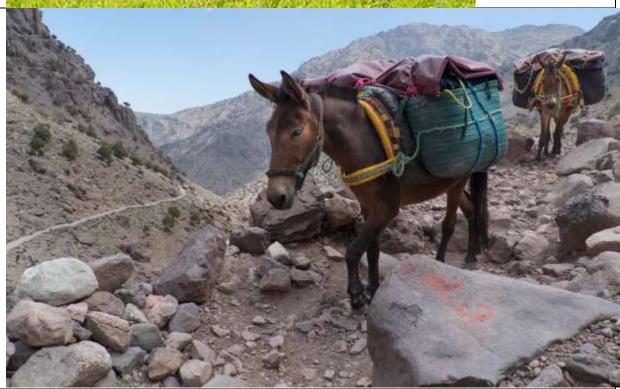

# 

Sources of wool

Yak Sheep

Animals used for carrying people or goods from one place to another

Camels draw camel carts

Bullocks draw bullock carts

Milch Animals