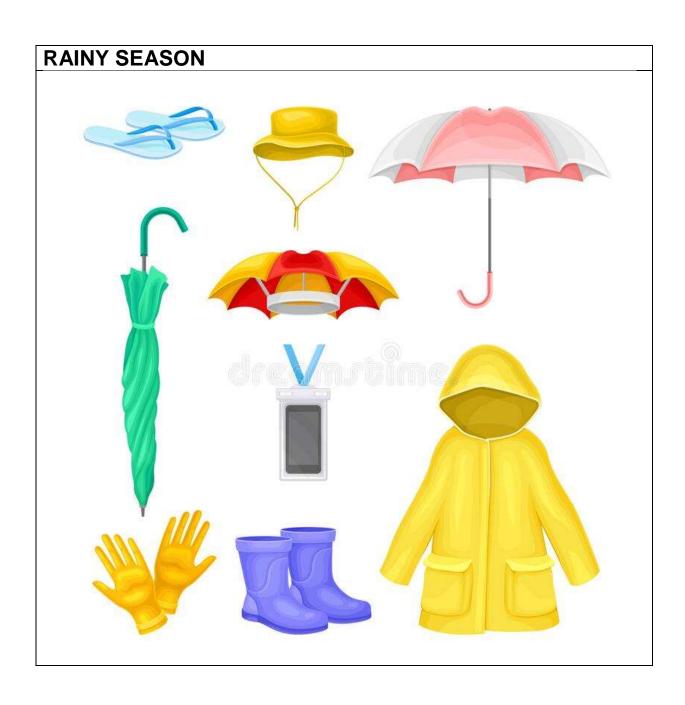

#### **FOOD THAT WE EAT DURING RAINY SEASON**

#### TYPE OF CLOTHES TO BE USED DURING VARIOUS SEASONS