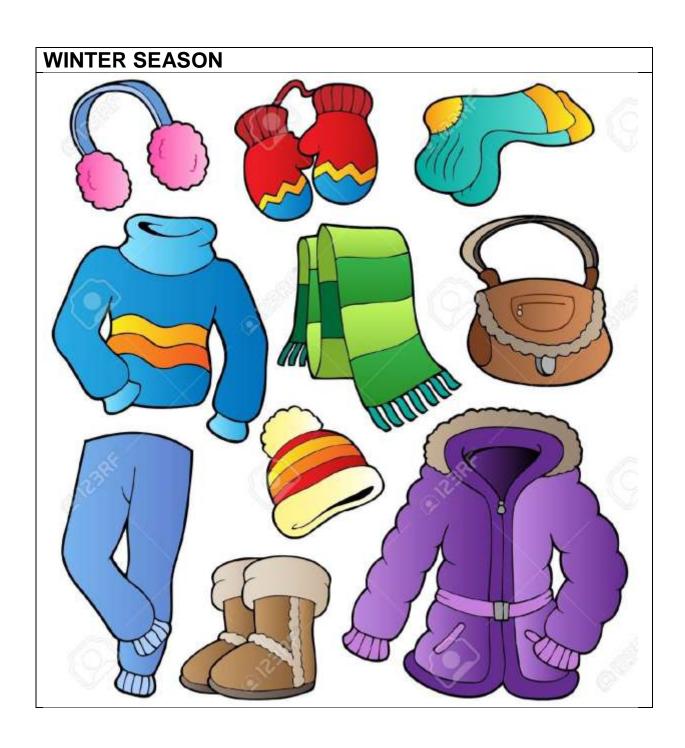

#### SEASONS AND CLOTHES

#### TYPE OF CLOTHES TO BE USED DURING VARIOUS SEASONS