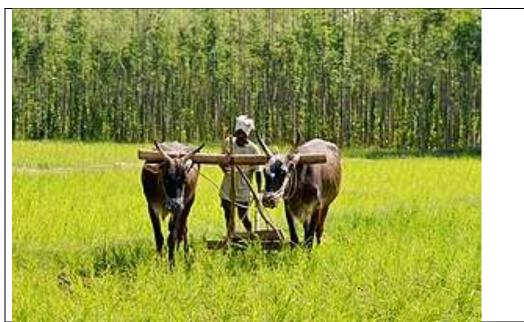

# 

Sources of wool

Yak Sheep

Animals used for carrying people or goods from one place to another

Camels draw camel carts

Bullocks draw bullock carts

Milch Animals