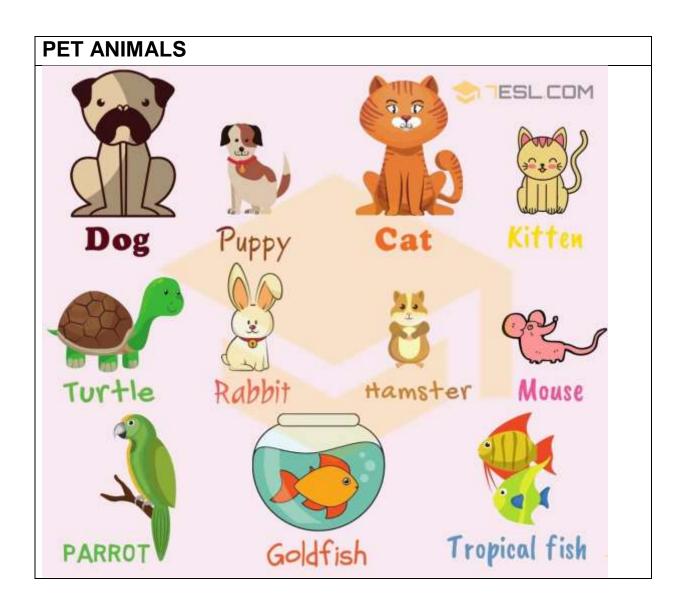

#### DOMESTIC ANIMALS Domestic Animals Sheep Buffalo Cow Goat Yak Camel Dog Cat Horse Pig Donkey Rabbit Monkey Elephant Llama