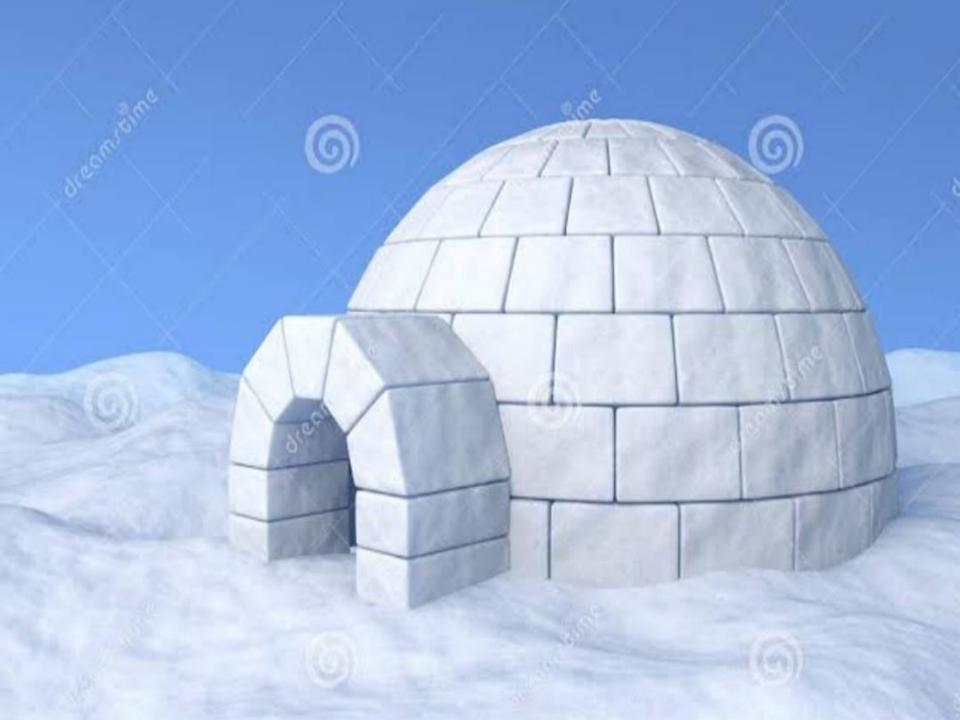

M THE SILKWORM.THE SILKWORM LIVES ON MULBERRY BUSH AND WEAVES A COCOON AROUND ITSELF. THE SILK THREADS ARE OBTAINED FROM COCOON.

## NATURAL FIBRES

NATURAL FIBRES ARE OBTAINED FROM PLANTS AND ANIMALS.

WE GET COTTON, HEMP,JUTE, ETC. FIBRES FROM PLANTS.





# WE GET WOOL , SILK ETC. FROM











# ARTIFICIAL FIBRES

WE USE CLOTHES MADE FROM FABRICS LIKE NYLON, RAYON , TERYLENE , POLYSTER ETC. **CLOTHES MADE FROM THESE FIBRES** ARE SHINY AND LAST LONG. THEY ARE LIGHT IN WEIGHT AND EASY TO 



## WE WEAR WOOLLEN CLOTHES IN WINTER SEASON.



# COTTON CLOTHES WE WEAR COTTON **CLOTHES IN**



# RAINS WE USE UMBRELLA, RAINCOAT, GUMBOOTS ETC.

# SHELTER



OUR HOUSE IS OUR SHELTER. IT IS ONE OF OUR BASIC NEEDS LIKE FOOD, WATER AND CLOTHES.



# KUTCHA HOUSE



# PUCCA HOUSE



# STILT HOUSE



# IGLOO



# CARAVAN OR MOBILE HOUSE



# FLATS



# BUNGLOW



# BUILDINGS



#### HOUSE WITH SLANTING ROOF



#### HOUSE WITH FLAT ROOF

# OUR HELPERS

#### NO WORK SHOULD BE

#### CONSIDERED BIG OR



## TAILOR



#### ELECTRICIAN



### PILOT



#### DOCTOR



# PEON



### SOLDIER



# POLICEMAN



# COBBLER



## MECHANIC



## SWEEPER



## POSTMAN



# MASON



# TEACHER



PLACES AROUND US THERE ARE MANY **IMPORTANT PLACES IN OUR** ENVIRONMENT. WE VISIT THESE PLACES FOR MANY DIFFERENT PURPOSES.









#### **BUS STOP**





### POLICE STATION