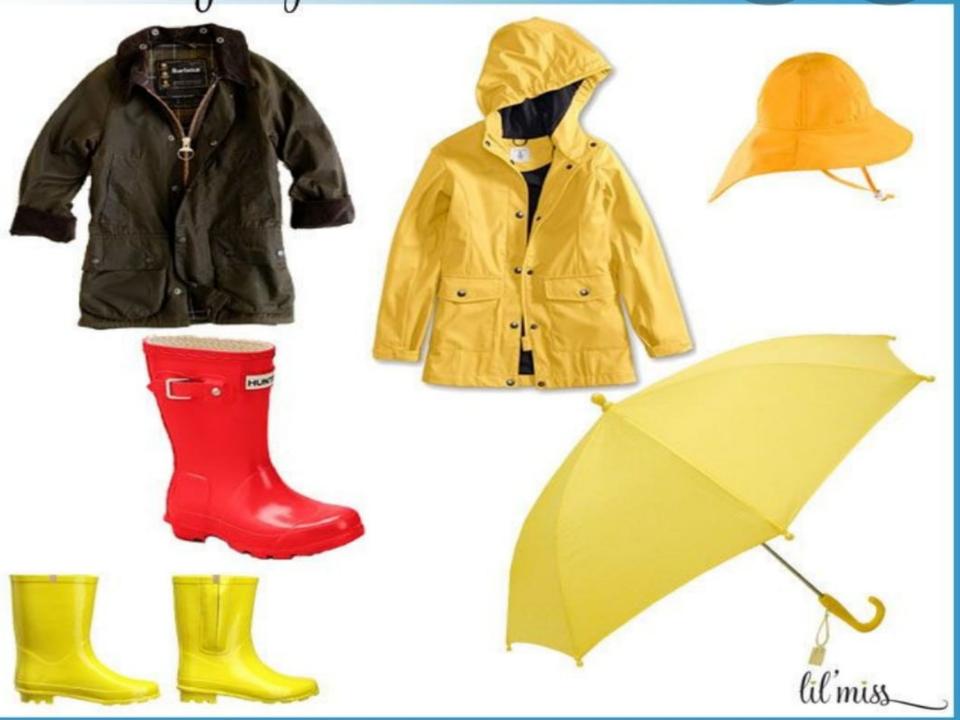

IR OF SHEEP.



COTTON WE GET COTTON FIBRES FROM THE COTTON PLANT. COTTON FIBRES ARE SPUN INTO YARN.



# HEMP

HEMP FIBRES ARE USED TO MAKE ROPES OF VARIOUS THICKNESS



# SILKWORM

SILK IS OBTAINED FROM THE SILKWORM.THE SILKWORM LIVES ON MULBERRY BUSH AND WEAVES A COCOON AROUND ITSELF. THE SILK THREADS ARE OBTAINED FROM COCOON.

## NATURAL FIBRES

NATURAL FIBRES ARE OBTAINED FROM PLANTS AND ANIMALS.

WE GET COTTON, HEMP,JUTE, ETC. FIBRES FROM PLANTS.





# WE GET WOOL , SILK ETC. FROM











# ARTIFICIAL FIBRES

WE USE CLOTHES MADE FROM FABRICS LIKE NYLON, RAYON , TERYLENE , POLYSTER ETC. **CLOTHES MADE FROM THESE FIBRES** ARE SHINY AND LAST LONG. THEY ARE LIGHT IN WEIGHT AND EASY TO 



## WE WEAR WOOLLEN CLOTHES IN WINTER SEASON.



# COTTON CLOTHES WE WEAR COTTON **CLOTHES IN**



# RAINS WE USE UMBRELLA, RAINCOAT, GUMBOOTS ETC.

# SHELTER



OUR HOUSE IS OUR SHELTER. IT IS ONE OF OUR BASIC NEEDS LIKE FOOD, WATER AND CLOTHES.



# KUTCHA HOUSE



# PUCCA HOUSE



# STILT HOUSE



# IGLOO



# CARAVAN OR MOBILE HOUSE



# FLATS



# BUNGLOW



# BUILDINGS



#### HOUSE WITH SLANTING ROOF



#### HOUSE WITH FLAT ROOF

# OUR HELPERS

#### NO WORK SHOULD BE

#### CONSIDERED BIG OR



## TAILOR



#### ELECTRICIAN



### PILOT



#### DOCTOR



# PEON



### SOLDIER



# POLICEMAN



# COBBLER



## MECHANIC



## SWEEPER



## POSTMAN



# MASON



# TEACHER



PLACES AROUND US THERE ARE MANY **IMPORTANT PLACES IN OUR** ENVIRONMENT. WE VISIT THESE PLACES FOR MANY DIFFERENT PURPOSES.









#### **BUS STOP**





### POLICE STATION