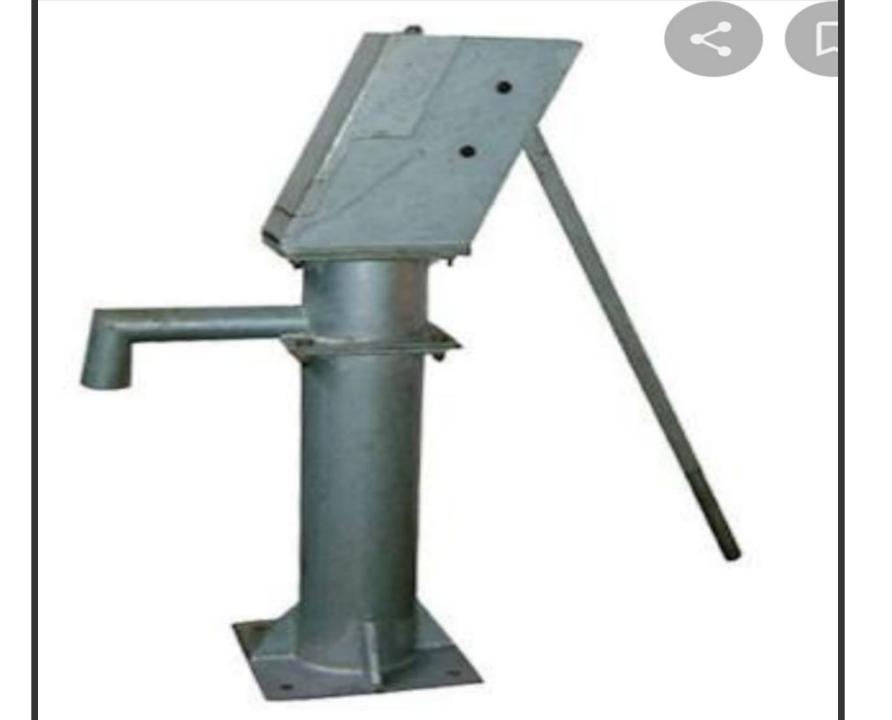

### SOURCES OF WATER WE GET WATER FROM MANY SOURCES.

# RAIN IS THE MAIN SOURCE OF WATER