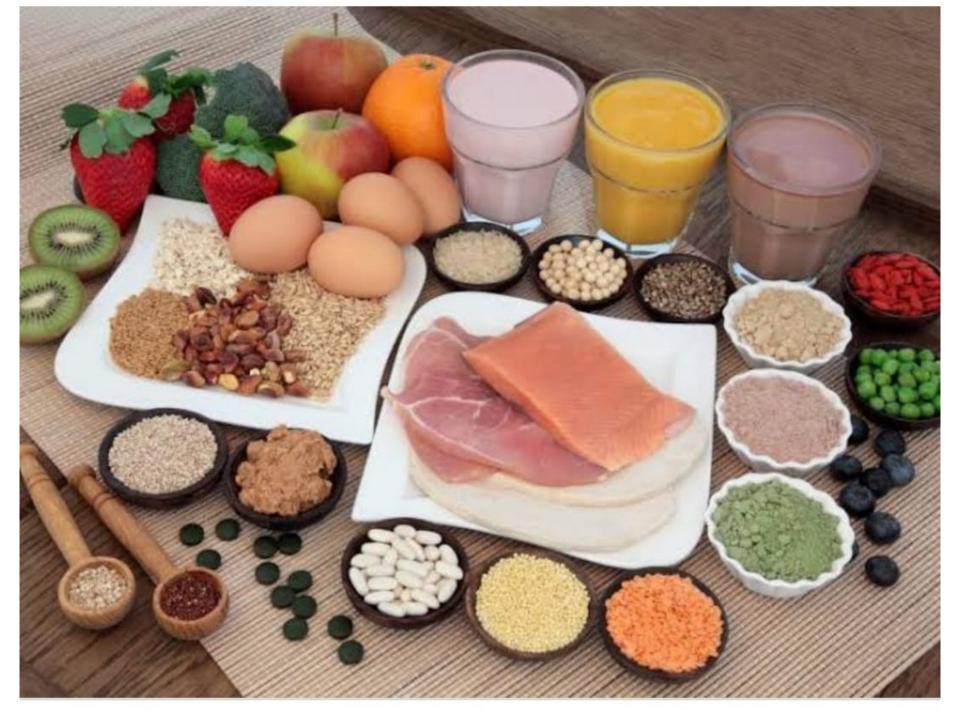

# FOOD FROM ANIMALS

WE GET CHICKEN, MEAT, MILK, EGGS AND FISH FROM ANIMALS.

### BODY BUILDING FOOD

#### EGGS,MEAT,FISH AND PULSES MAKE US STRONG.