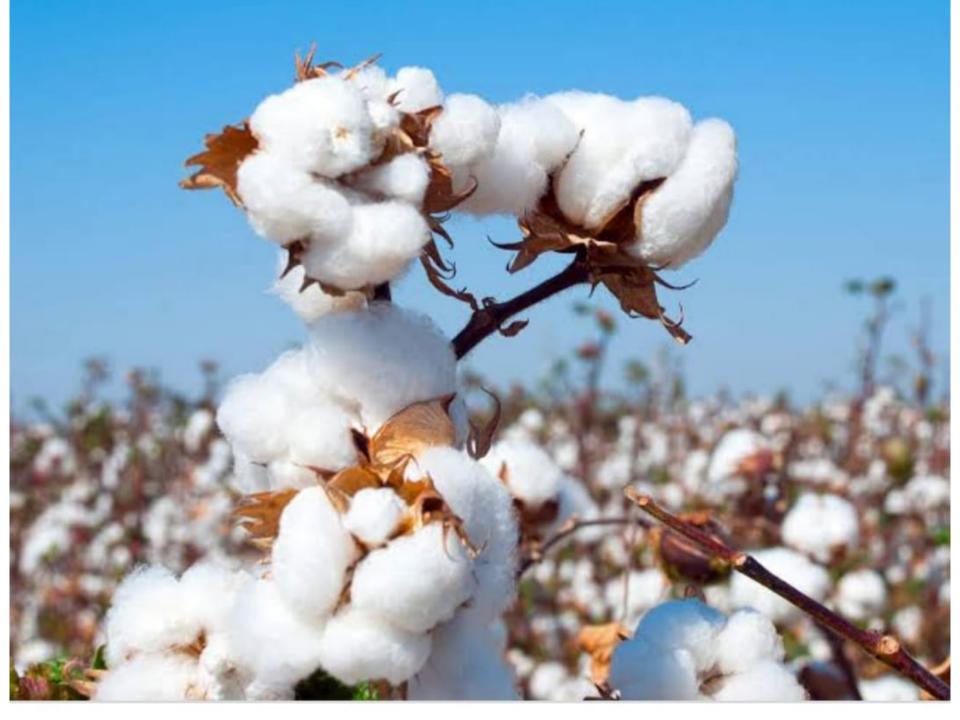

## WOOL IS THE SOFT, THICK HAIR OF SHEEP.

COTTON WE GET COTTON FIBRES FROM THE COTTON PLANT. COTTON FIBRES ARE SPUN INTO YARN.