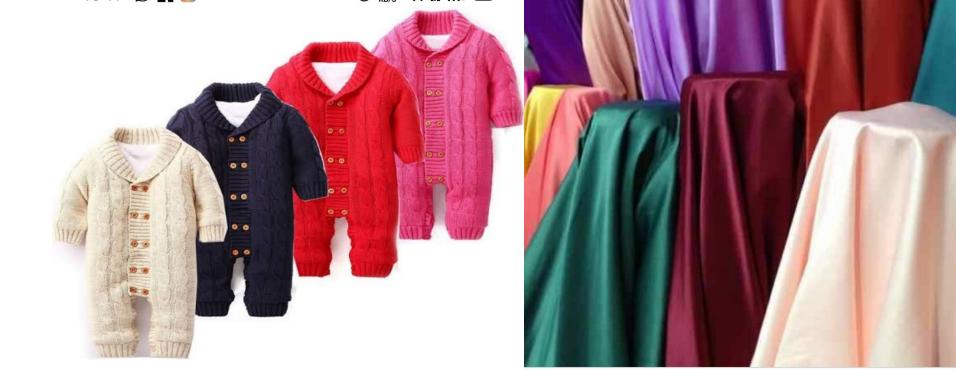

## WOOL WOOL IS USEDTO MAKE WOOLEN **CLOTHES LIKE** SWEATERS, BLANKETS, SHAWLS, **MUFFLERS ETC.**

## WOOL IS THE SOFT, THICK HAIR OF SHEEP.

COTTON WE GET COTTON FIBRES FROM THE COTTON PLANT. COTTON FIBRES ARE SPUN INTO YARN.