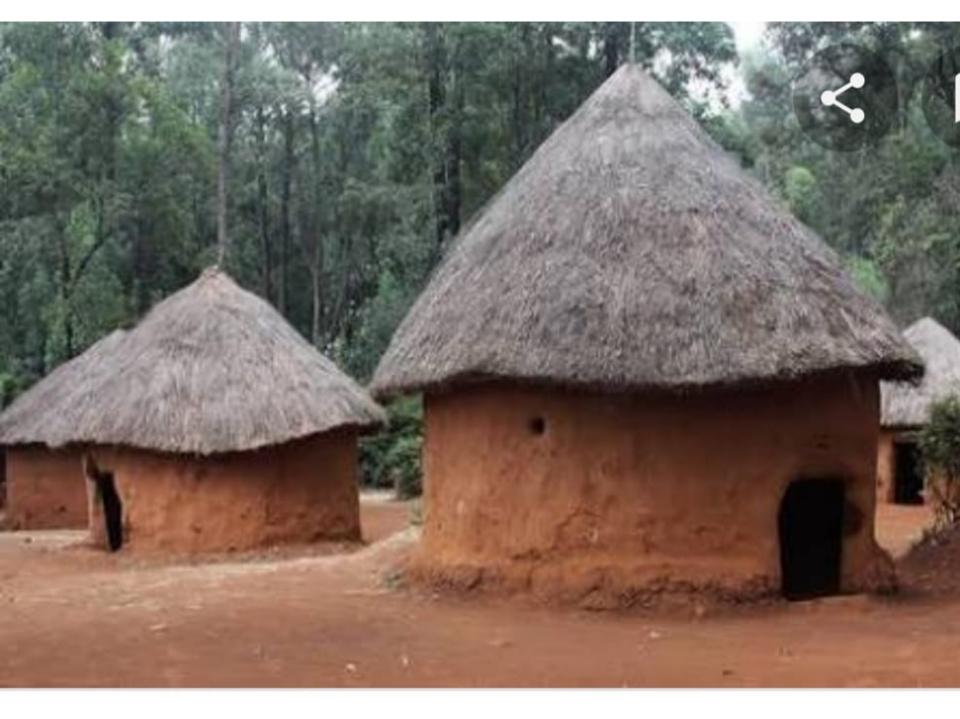

ARIOUS THICKNESS



# SILKWORM

SILK IS OBTAINED FROM THE SILKWORM.THE SILKWORM LIVES ON MULBERRY BUSH AND WEAVES A COCOON AROUND ITSELF. THE SILK THREADS ARE OBTAINED FROM COCOON.

## NATURAL FIBRES

NATURAL FIBRES ARE OBTAINED FROM PLANTS AND ANIMALS.

WE GET COTTON, HEMP,JUTE, ETC. FIBRES FROM PLANTS.





# WE GET WOOL , SILK ETC. FROM











# ARTIFICIAL FIBRES

WE USE CLOTHES MADE FROM FABRICS LIKE NYLON, RAYON , TERYLENE , POLYSTER ETC. **CLOTHES MADE FROM THESE FIBRES** ARE SHINY AND LAST LONG. THEY ARE LIGHT IN WEIGHT AND EASY TO 



## WE WEAR WOOLLEN CLOTHES IN WINTER SEASON.



# COTTON CLOTHES WE WEAR COTTON **CLOTHES IN**



# RAINS WE USE UMBRELLA, RAINCOAT, GUMBOOTS ETC.

# SHELTER



OUR HOUSE IS OUR SHELTER. IT IS ONE OF OUR BASIC NEEDS LIKE FOOD, WATER AND CLOTHES.



# KUTCHA HOUSE



# PUCCA HOUSE



# STILT HOUSE



# IGLOO



# CARAVAN OR MOBILE HOUSE



# FLATS



# BUNGLOW



# BUILDINGS



#### HOUSE WITH SLANTING ROOF



#### HOUSE WITH FLAT ROOF

# OUR HELPERS

#### NO WORK SHOULD BE

#### CONSIDERED BIG OR



## TAILOR



#### ELECTRICIAN



### PILOT



#### DOCTOR



# PEON



### SOLDIER



# POLICEMAN



# COBBLER



## MECHANIC



## SWEEPER



## POSTMAN



# MASON



# TEACHER



PLACES AROUND US THERE ARE MANY **IMPORTANT PLACES IN OUR** ENVIRONMENT. WE VISIT THESE PLACES FOR MANY DIFFERENT PURPOSES.









#### **BUS STOP**





### POLICE STATION