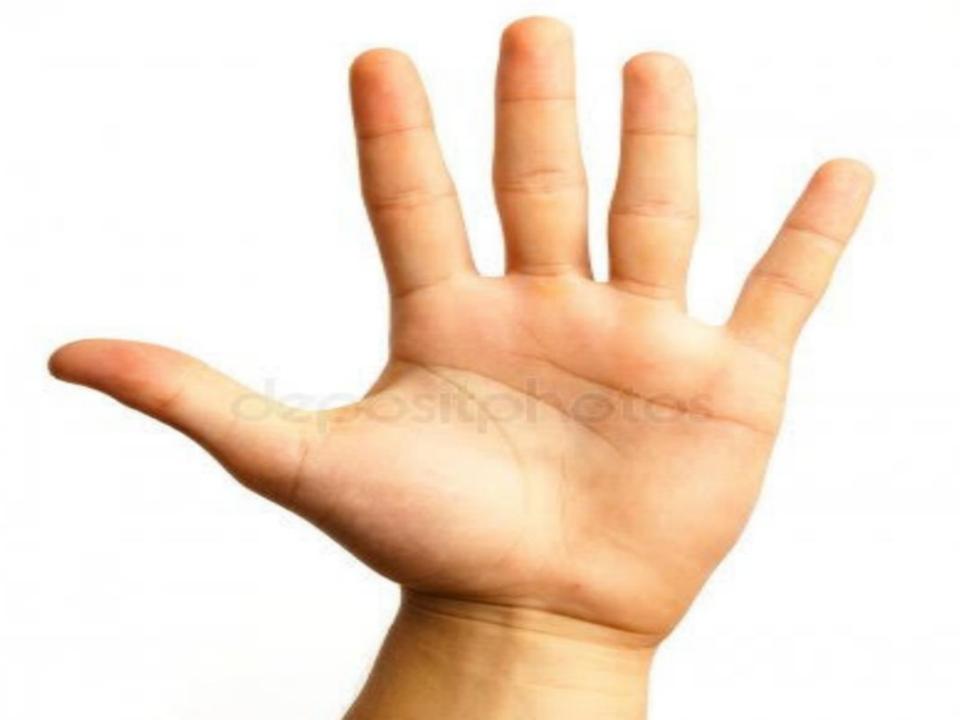

## SKIN Helps us to feel.

IDENTIFY THE FINGERS. \*THUMB **\*POINTING FINGER \*MIDDLE FINGER** \*RING FINGER **\*LITTLE FINGER** 