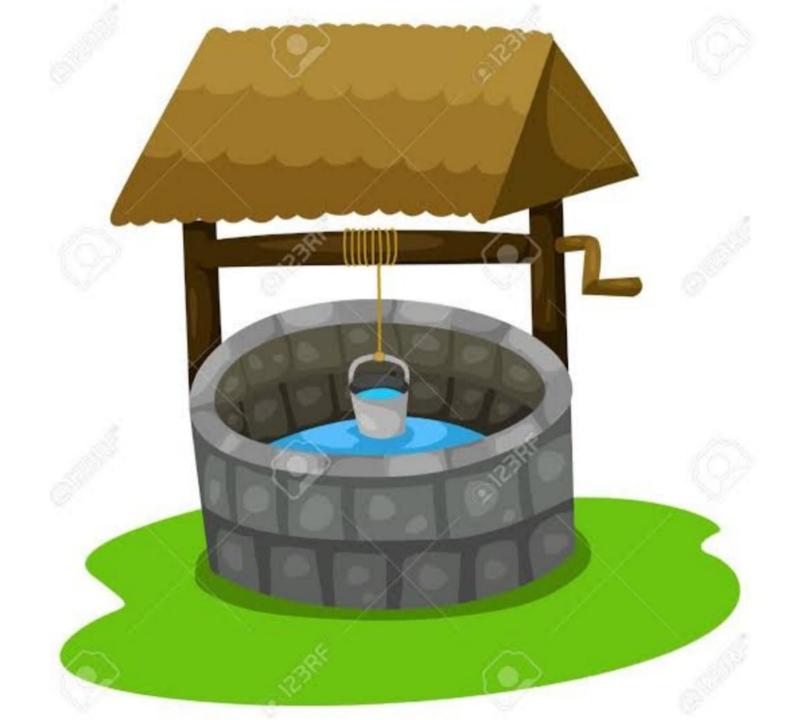

### SOURCES OF WATER WE GET WATER FROM MANY SOURCES.

# RAIN IS THE MAIN SOURCE OF WATER