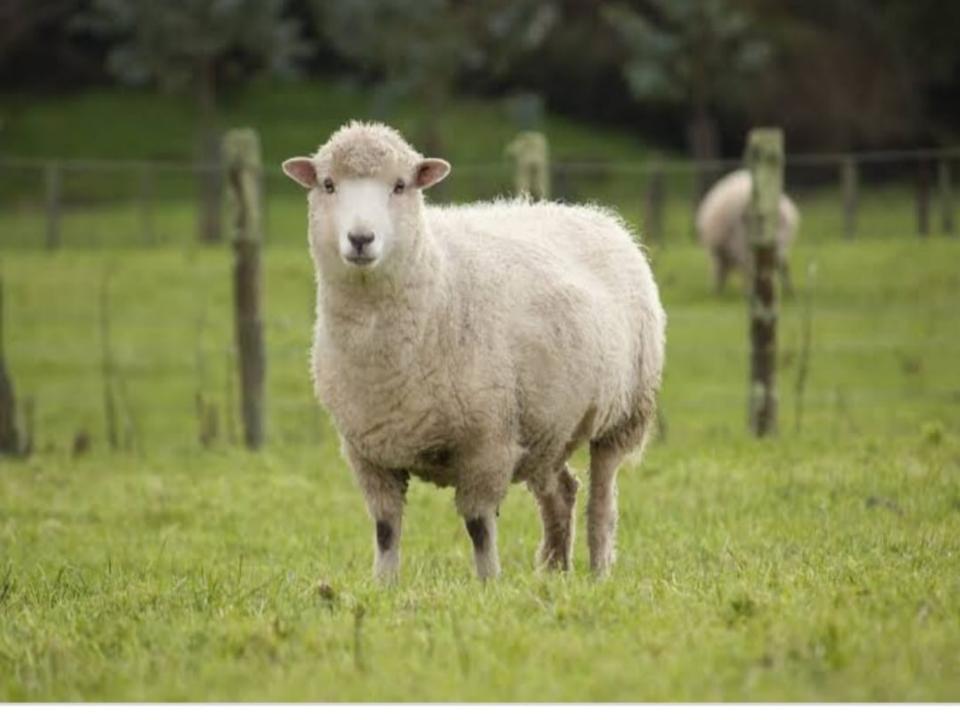

## WOOL WOOL IS USEDTO MAKE WOOLEN **CLOTHES LIKE** SWEATERS, BLANKETS, SHAWLS, **MUFFLERS ETC.**

## SHEP

## WOOL IS THE SOFT, THICK HAIR OF SHEEP.

COTTON WE GET COTTON FIBRES FROM THE COTTON PLANT. COTTON FIBRES ARE SPUN INTO YARN.