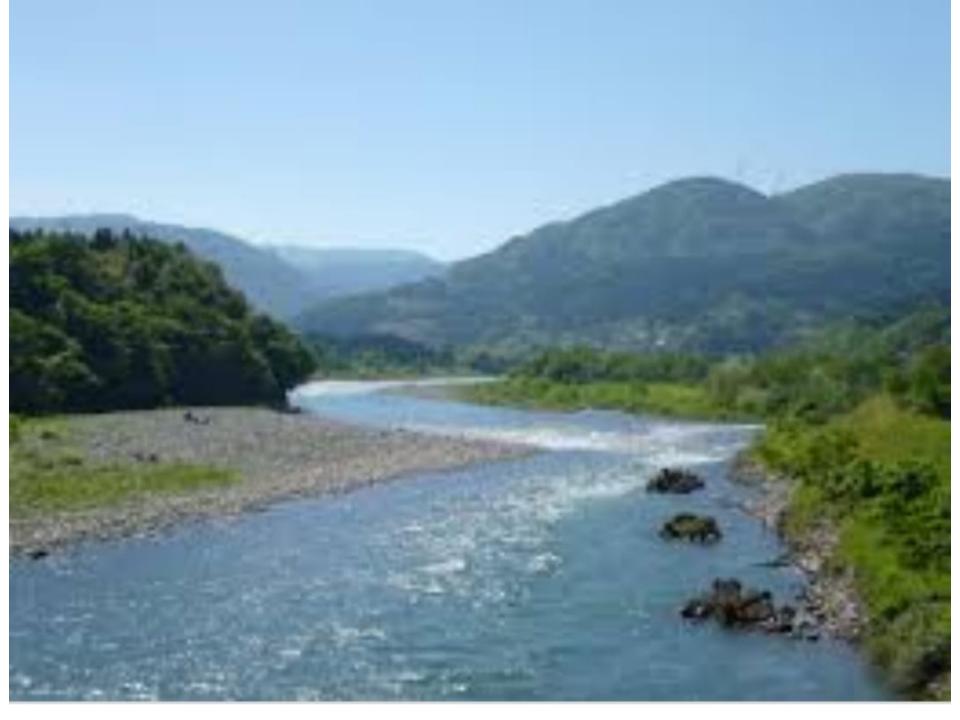

### SOURCES OF WATER WE GET WATER FROM MANY SOURCES.

# RAIN IS THE MAIN SOURCE OF WATER