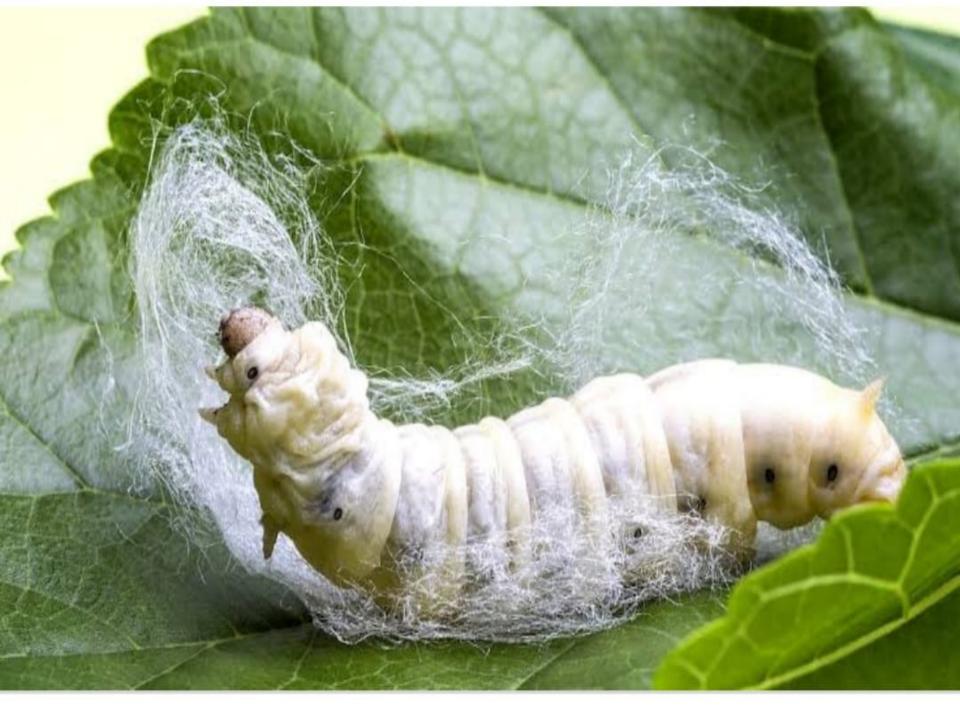

# SILKWORM

SILK IS OBTAINED FROM THE SILKWORM.THE SILKWORM LIVES ON MULBERRY BUSH AND WEAVES A COCOON AROUND ITSELF. THE SILK THREADS ARE OBTAINED FROM COCOON.