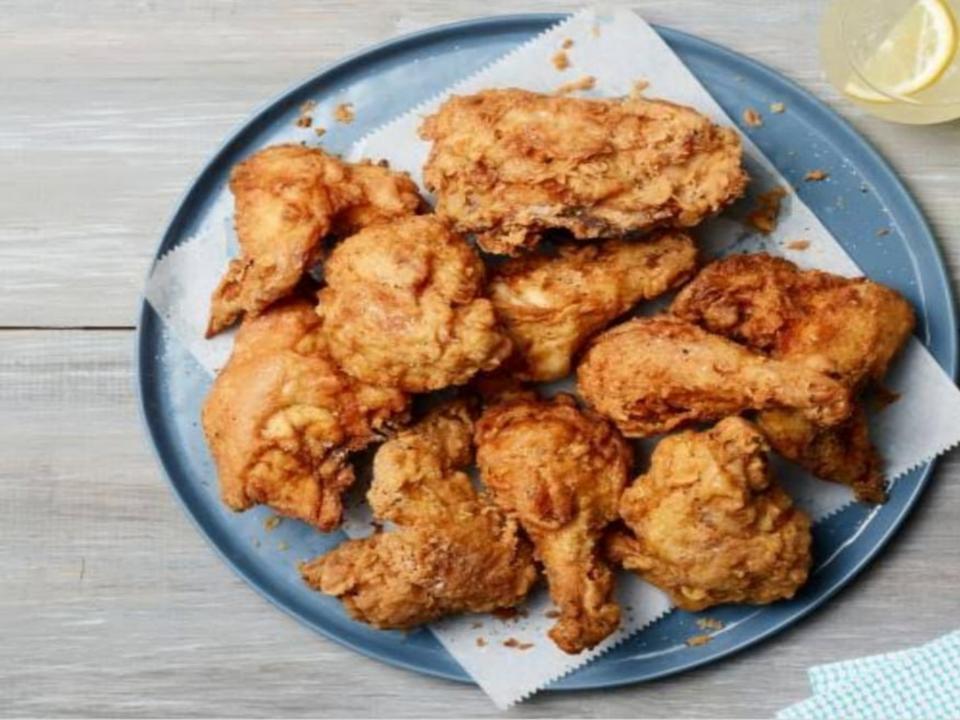

## CHICKEN

# FOOD FROM ANIMALS

WE GET CHICKEN, MEAT, MILK, EGGS AND FISH FROM ANIMALS.